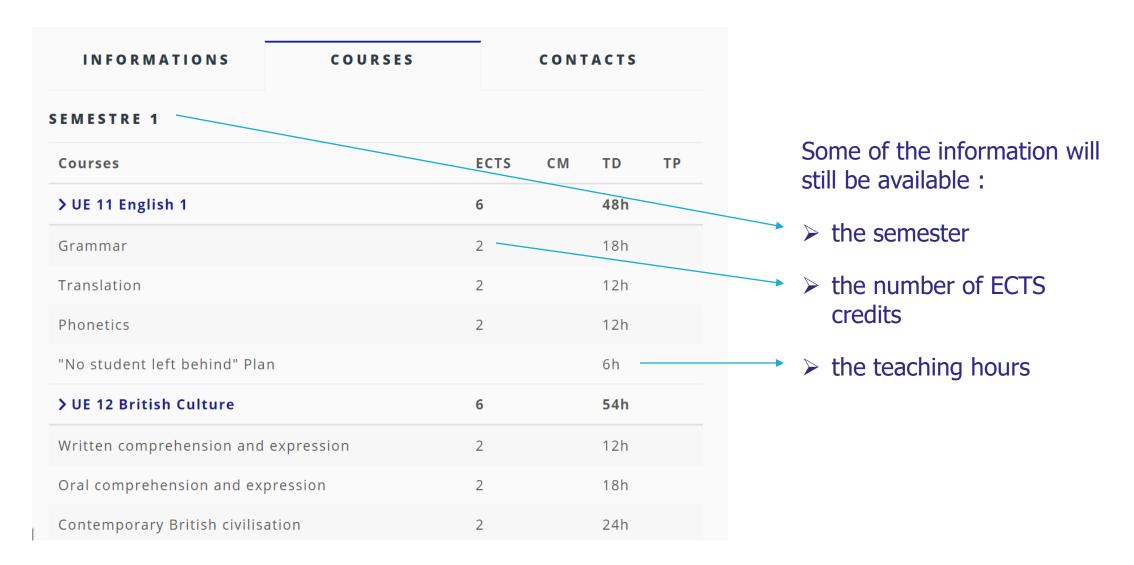

### **First** - Look through the "COURSES" tab of the program of study

| INFORMATIONS COURSES               | S    | <b>C O N</b> 1 | ГАСТЅ |    |              | CIÉTÉS <mark>ET CULTURES</mark><br>IÉRIQUES |
|------------------------------------|------|----------------|-------|----|--------------|---------------------------------------------|
| SEMESTER 1                         |      |                |       |    |              |                                             |
| Courses                            | ECTS | СМ             | TD    | ТР |              |                                             |
| Core knowledge sets and skill sets |      |                |       |    |              | WNLOAD<br>HELOR L1 HISTOIRE (512591         |
| TU HGS 1 History                   |      |                |       |    |              | BYTES)                                      |
| > Historical approach              | 5    | 18h            | 24h   |    |              |                                             |
| > Non-European history             | 3    | 18h            |       |    | SUMMARY      |                                             |
| TU HGS 2 Geography                 |      |                |       |    | Degree       | Bachelor                                    |
| > Geographical approach            | 5    | 18h            | 24h   |    |              |                                             |
| > Non-European geography           | 3    | 18h            |       |    | Field(s)     | Sciences Humaines e<br>Sociales             |
| TU HGS 3 Sociology                 |      |                |       |    | Thematics of | History (Bachelor)                          |
| > Sociological approach            | 5    | 18h            | 24h   |    | study        | Initial Education /                         |

- $\succ$  the semester
- the number of ECTS credits
- > the teaching hours