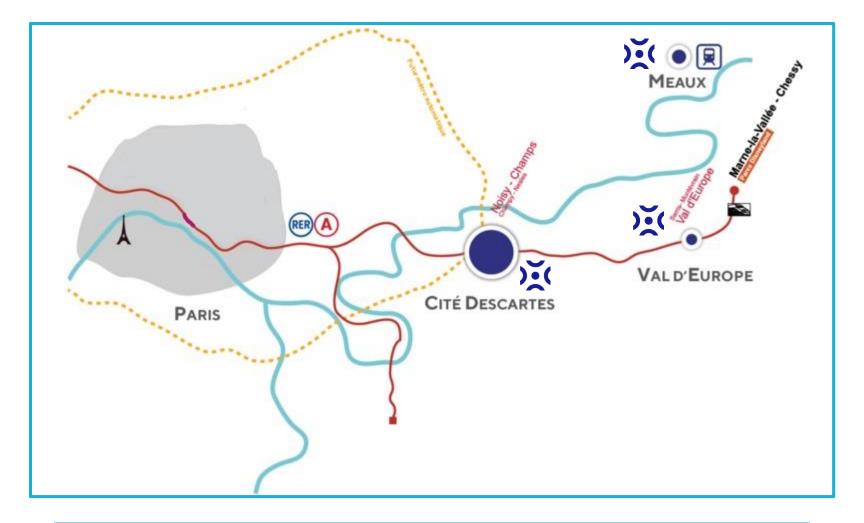

## **Campuses of Université Gustave Eiffel**

## The classes offered by Université Gustave Eiffel take place at three campuses

## MARNE-LA-VALLÉE CAMPUS

- Main campus of the University
- Hosts the following:
  - Academic Departments
  - the IGM
  - the IFSA
  - the IUT (except for some programs of study)
  - the EUP
  - the ESIPE

### Places of Interest

- International Relations Office
- CROUS Montesquieu and Condorcet university residences
- CROUS university restaurants

### Access

- RER line A, stop Noisy-Champs
- 5 Boulevard Descartes,
   77454 Marne-la-Vallée
   Cedex 2

## VAL D'EUROPE CAMPUS

- Hosts the IFIS
- Access
  - RER line A, stop Val d'Europe
  - <u>Building Erasme</u> 6-8 Cours du Danube, 77700 Serris
  - 15km away from Champs-sur-Marne Campus
  - In public transport: 30min

## **MEAUX CAMPUS**

- Hosts one part of the IUT, offering training in the fields of
  - Civil Engineering
  - Management
  - Web professions
  - IT
- Access
  - Transilien line P, stop Meaux
  - <u>IUT de Meaux</u> 17 Rue Jablinot, 77100 Meaux
  - 30km away from Champs-sur-Marne Campus
  - In public transport: 1h15

Some of our programs of study are offered jointly by Université Gustave Eiffel and UPEC (Université Paris-Est Créteil) > These courses might be held at Créteil if they are not available at one of the three Université Gustave Eiffel campuses

### Map of Our Main Campuses :

Find out more about the other campuses here : <u>https://livretdaccueil.univ-gustave-eiffel.fr/en/pratical-life/campuses/</u>