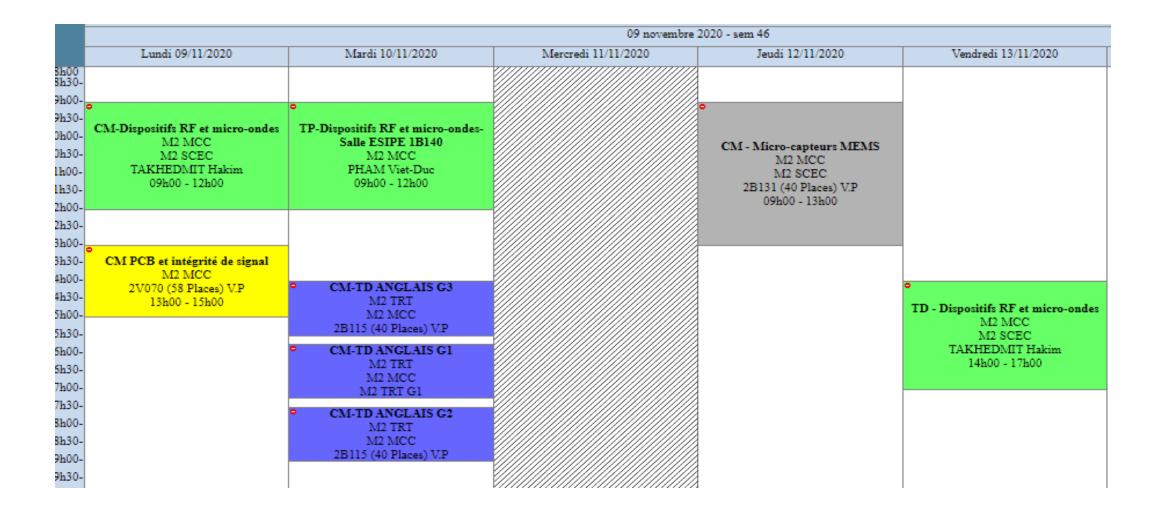

## There are three different types of classes:

- <u>Lectures</u> (called **CM** Cours Magistraux)
   Auditoriums of large groups of students
- <u>Tutorials</u> (called **TD** Travaux Dirigés)
  - Groups of fewer students
  - > Apply the knowledge acquired in the lectures
- <u>Practical Work (called **TP**</u> Travaux Pratiques)
  - Mainly dedicated to scientific fields
  - Undertake experiments in small groups

A mix of both is oftentimes used at the same course

### Attendance to both is mandatory in order

to pass

### **Student Schedule (Example) displaying three different types of classes :**