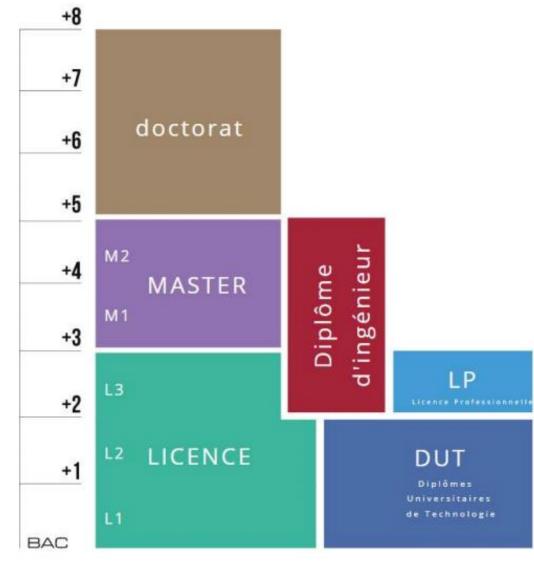

## **The French Higher Education System**

In France, students usually specialize in one field from their first year (L1).

They have a mandatory set of classes that they must attend every semester (30 ECTS credits).

BAC: National High School Exam in France

## **The French School System**