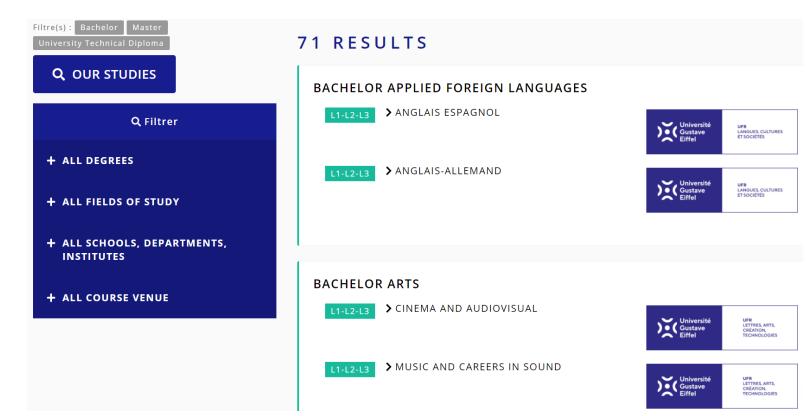

## **<u>Step 2</u>** - Click on « SEARCH » without applying any filter

| and the second s |                                                    |
|--------------------------------------------------------------------------------------------------------------------------------------------------------------------------------------------------------------------------------------------------------------------------------------------------------------------------------------------------------------------------------------------------------------------------------------------------------------------------------------------------------------------------------------------------------------------------------------------------------------------------------------------------------------------------------------------------------------------------------------------------------------------------------------------------------------------------------------------------------------------------------------------------------------------------------------------------------------------------------------------------------------------------------------------------------------------------------------------------------------------------------------------------------------------------------------------------------------------------------------------------------------------------------------------------------------------------------------------------------------------------------------------------------------------------------------------------------------------------------------------------------------------------------------------------------------------------------------------------------------------------------------------------------------------------------------------------------------------------------------------------------------------------------------------------------------------------------------------------------------------------------------------------------------------------------------------------------------------------------------------------------------------------------------------------------------------------------------------------------------------------------|----------------------------------------------------|
| Q > SEARCH RESULTS                                                                                                                                                                                                                                                                                                                                                                                                                                                                                                                                                                                                                                                                                                                                                                                                                                                                                                                                                                                                                                                                                                                                                                                                                                                                                                                                                                                                                                                                                                                                                                                                                                                                                                                                                                                                                                                                                                                                                                                                                                                                                                             | English ~                                          |
| <b>Q</b> OUR STUDIES                                                                                                                                                                                                                                                                                                                                                                                                                                                                                                                                                                                                                                                                                                                                                                                                                                                                                                                                                                                                                                                                                                                                                                                                                                                                                                                                                                                                                                                                                                                                                                                                                                                                                                                                                                                                                                                                                                                                                                                                                                                                                                           | NO SEARCHWORD HAS BEEN GIVEN FOR YOUR SEARCH QUERY |
| Q Filtrer                                                                                                                                                                                                                                                                                                                                                                                                                                                                                                                                                                                                                                                                                                                                                                                                                                                                                                                                                                                                                                                                                                                                                                                                                                                                                                                                                                                                                                                                                                                                                                                                                                                                                                                                                                                                                                                                                                                                                                                                                                                                                                                      |                                                    |
| + ALL DEGREES                                                                                                                                                                                                                                                                                                                                                                                                                                                                                                                                                                                                                                                                                                                                                                                                                                                                                                                                                                                                                                                                                                                                                                                                                                                                                                                                                                                                                                                                                                                                                                                                                                                                                                                                                                                                                                                                                                                                                                                                                                                                                                                  |                                                    |
| Architecture Diploma                                                                                                                                                                                                                                                                                                                                                                                                                                                                                                                                                                                                                                                                                                                                                                                                                                                                                                                                                                                                                                                                                                                                                                                                                                                                                                                                                                                                                                                                                                                                                                                                                                                                                                                                                                                                                                                                                                                                                                                                                                                                                                           |                                                    |
| Bachelor                                                                                                                                                                                                                                                                                                                                                                                                                                                                                                                                                                                                                                                                                                                                                                                                                                                                                                                                                                                                                                                                                                                                                                                                                                                                                                                                                                                                                                                                                                                                                                                                                                                                                                                                                                                                                                                                                                                                                                                                                                                                                                                       |                                                    |
| BTS                                                                                                                                                                                                                                                                                                                                                                                                                                                                                                                                                                                                                                                                                                                                                                                                                                                                                                                                                                                                                                                                                                                                                                                                                                                                                                                                                                                                                                                                                                                                                                                                                                                                                                                                                                                                                                                                                                                                                                                                                                                                                                                            |                                                    |
| Diploma of Access to University<br>Studies                                                                                                                                                                                                                                                                                                                                                                                                                                                                                                                                                                                                                                                                                                                                                                                                                                                                                                                                                                                                                                                                                                                                                                                                                                                                                                                                                                                                                                                                                                                                                                                                                                                                                                                                                                                                                                                                                                                                                                                                                                                                                     |                                                    |
| International Master                                                                                                                                                                                                                                                                                                                                                                                                                                                                                                                                                                                                                                                                                                                                                                                                                                                                                                                                                                                                                                                                                                                                                                                                                                                                                                                                                                                                                                                                                                                                                                                                                                                                                                                                                                                                                                                                                                                                                                                                                                                                                                           |                                                    |
| Master                                                                                                                                                                                                                                                                                                                                                                                                                                                                                                                                                                                                                                                                                                                                                                                                                                                                                                                                                                                                                                                                                                                                                                                                                                                                                                                                                                                                                                                                                                                                                                                                                                                                                                                                                                                                                                                                                                                                                                                                                                                                                                                         |                                                    |
| National Master's Degree                                                                                                                                                                                                                                                                                                                                                                                                                                                                                                                                                                                                                                                                                                                                                                                                                                                                                                                                                                                                                                                                                                                                                                                                                                                                                                                                                                                                                                                                                                                                                                                                                                                                                                                                                                                                                                                                                                                                                                                                                                                                                                       |                                                    |
| Preparatory classes                                                                                                                                                                                                                                                                                                                                                                                                                                                                                                                                                                                                                                                                                                                                                                                                                                                                                                                                                                                                                                                                                                                                                                                                                                                                                                                                                                                                                                                                                                                                                                                                                                                                                                                                                                                                                                                                                                                                                                                                                                                                                                            |                                                    |
| Professional Bachelor                                                                                                                                                                                                                                                                                                                                                                                                                                                                                                                                                                                                                                                                                                                                                                                                                                                                                                                                                                                                                                                                                                                                                                                                                                                                                                                                                                                                                                                                                                                                                                                                                                                                                                                                                                                                                                                                                                                                                                                                                                                                                                          |                                                    |

## **<u>Step 3</u>** - Set the filters (left side of the screen)

### « All Degrees »

- Select Bachelor, Master or University Technical Diploma
- A list of available programs will appear
- Look through programs similar to your degree

**Important**: Keep in mind that you cannot choose courses from the four member schools (EAV&T, EIVP, ENSG and ESIEE).